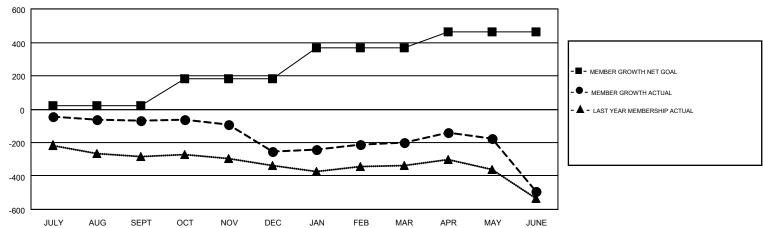

## GOALS AND ACTUAL MEMBERS CUMULATIVE

| DROPPED CLUBS: 11    |             | 271 CLUBS OF 419 ADDED 1 OR MORE<br>NEW MEMBERS | GENDER DISTRIBUTION  MALE 6,720 (61.29%) |                |       |
|----------------------|-------------|-------------------------------------------------|------------------------------------------|----------------|-------|
| DROPPED MEMBERS      |             |                                                 | FEMALE                                   | 4,245 (38.71%) |       |
| DECEASED             | 146         | CLICK HERE FOR CUMULATIVE                       | TOTAL FAMILY UNIT MEMBERS                |                | 2,448 |
| CLUB CANCELLED OTHER | 75<br>1,327 | MEMBERSHIP DATA                                 | FAMILY MEMBERS PAYING HALF               |                | 1,253 |
| TOTAL                | 1,548       |                                                 |                                          |                |       |