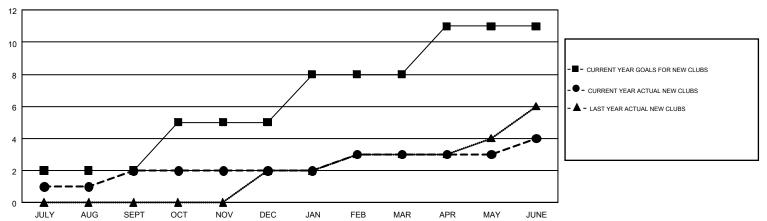

ULY/AUG/SEPT | 2             | 2         | 1             | JULY/AUG/SEPT         | 23                        | 327                     | 326                                          |  |
| OCT/NOV/DEC   | 3             | 0         | 4             | OCT/NOV/DEC           | 158                       | 230                     | 377                                          |  |
| JAN/FEB/MAR   | 3             | 1         | 3             | JAN/FEB/MAR           | 185                       | 313                     | 232                                          |  |
| APR/MAY/JUNE  | 3             | 1         | 3             | APR/MAY/JUNE          | 98                        | 370                     | 613                                          |  |

## GOALS AND ACTUAL NEW CLUBS CUMULATIVE



## GOALS AND ACTUAL MEMBERS CUMULATIVE



| DROPPED CLUBS: 11    |             | 271 CLUBS OF 419 ADDED 1 OR MORE<br>NEW MEMBERS | GENDER DISTRIBUTION  MALE 6,720 (61.29%) |                |       |
|----------------------|-------------|-------------------------------------------------|------------------------------------------|----------------|-------|
| DROPPED MEMBERS      |             |                                                 | FEMALE                                   | 4,245 (38.71%) |       |
| DECEASED             | 146         | CLICK HERE FOR CUMULATIVE                       | TOTAL FAMILY UNIT MEMBERS                |                | 2,448 |
| CLUB CANCELLED OTHER | 75<br>1,327 | MEMBERSHIP DATA                                 | FAMILY MEMBERS PAYING HALF